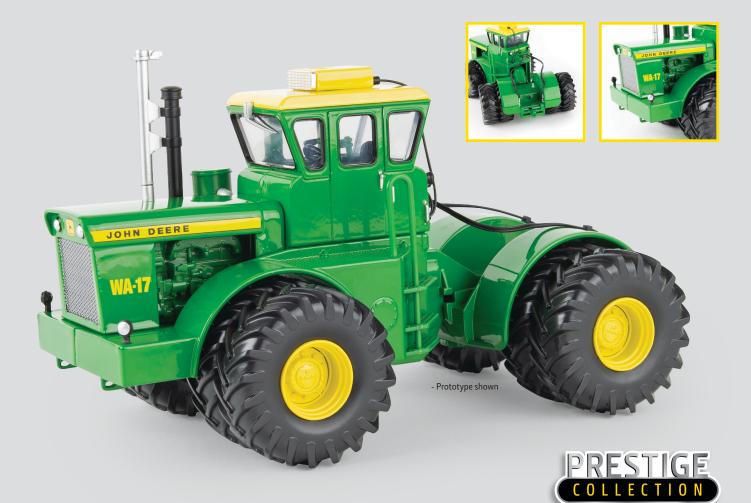

## LP86761 Sku: 459770TP 1:32 WA-17 Tractor – Prestige Collection Pack: 3 – Age grade: 14+

Shipping August 2025

Constructed with die-cast bodies, hood, and wheels. Configured with front and rear duals. Clear cab windows reveal detailed interior. Features "John Deere WA-17" collector insert. Engine detail replicates a turbocharged 6-cylinder diesel. Additional features include authentic style hitch, hydraulic hoses, hydraulic remotes, and PTO details. Includes AC unit, railing, and light details. Packaged in window box. TOMY reserves the right to limit quantities.