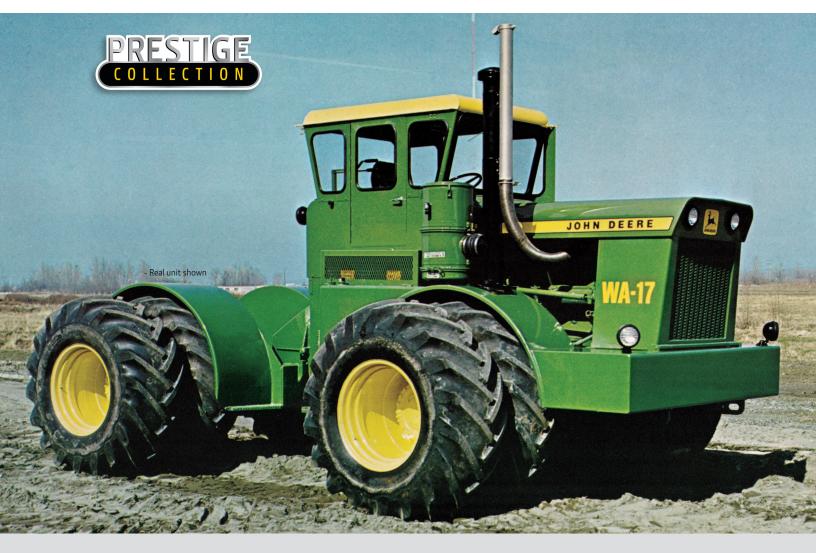

## LP86761 Sku: 459770TP 1:32 WA-17 Tractor – Prestige Collection Pack: 3 – Age grade: 14+ Shipping August 2025

Constructed with die-cast bodies, hood, and wheels. Configured with front and rear duals. Clear cab windows reveal detailed interior. Features "John Deere WA-17" collector insert. Engine detail replicates a turbocharged 6-cylinder diesel. Additional features include authentic style hitch, hydraulic hoses, hydraulic remotes, and PTO details. Includes AC unit, railing, and light details. Packaged in window box. TOMY reserves the right to limit quantities.